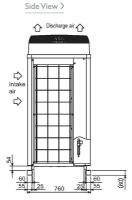

nning Current (A) - Cooling               | 14               |
| Fuse Rating (MCB sizes BS EN 60947-2) - (A) | 32               |
| Mains Cable No. Cores                       | 4 + EARTH        |
| Operating range (Outdoor temp WB) Heating   | -25 ~ 15         |

| Operating range (Outdoor temp_wB) Heating      | -25 ~ 15 |
|------------------------------------------------|----------|
| PIPING RESTRICTIONS                            |          |
| Total Piping Length (m)                        | 300      |
| Furthest Piping Length (m)                     | 150      |
| Furthest Piping Length After First Branch (m)  | 40       |
| Between Indoor and Outdoor units - Height (m)  | 50       |
| Max height difference between indoor units (m) | 15       |

## **DIMENSIONS**

PUHY-HP250YHM-A