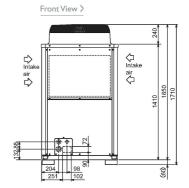

## **FEATURES**

| OUTDOOR                                     |                  |
|---------------------------------------------|------------------|
| Heating Capacity (kW) (nominal)             | 31.5             |
| Cooling Capacity (kW) (nominal)             | 28               |
| Heating Capacity (kW) (UK)                  | 35.3             |
| Cooling Capacity (kW) (UK)                  | 24.9             |
| Heating Power Input (kW) (nominal)          | 8.94             |
| Cooling Power Input (kW) (nominal)          | 9.06             |
| Heating Power Input (kW) (UK)               | 15.11            |
| Cooling Power Input (kW) (UK)               | 7.07             |
| COP / EER (nominal)                         | 3.52 / 3.09      |
| SCOP / SEER                                 | -/3.15           |
| Max No. of Connectable Indoor Units         | 21               |
| Airflow (m³/min)                            | 225              |
| Sound Pressure Level (dBA)                  | 57               |
| Sound Power Level (dBA)                     | 74               |
| Weight (kg)                                 | 220              |
| Dimensions (mm) Width x Depth x Height      | 920 x 760 x 1710 |
| Electrical Supply                           | 380-415V, 50HZ   |
| Phase                                       | 3                |
| Starting Current (A)                        | 8                |
| Running Current (A) - Heating               | 13.8             |
| Running Current (A) - Cooling               | 14               |
| Fuse Rating (MCB sizes BS EN 60947-2) - (A) | 32               |
| Mains Cable No. Cores                       | 4 + EARTH        |
| Operating range (Outdoor temp WB) Heating   | -25 ~ 15         |

## **DIMENSIONS**

PUHY-HP250YHM-A