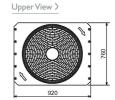

Running Current (A) - Cooling               | 14               |
| Fuse Rating (MCB sizes BS EN 60947-2) - (A) | 32               |
| Mains Cable No. Cores                       | 4 + EARTH        |
| Operating range (Outdoor temp WB) Heating   | -25 ~ 15         |

| Operating range (Outdoor temp_wB) Heating      | -25 ~ 15 |
|------------------------------------------------|----------|
| PIPING RESTRICTIONS                            |          |
| Total Piping Length (m)                        | 300      |
| Furthest Piping Length (m)                     | 150      |
| Furthest Piping Length After First Branch (m)  | 40       |
| Between Indoor and Outdoor units - Height (m)  | 50       |
| Max height difference between indoor units (m) | 15       |

## **DIMENSIONS**

PUHY-HP250YHM-A